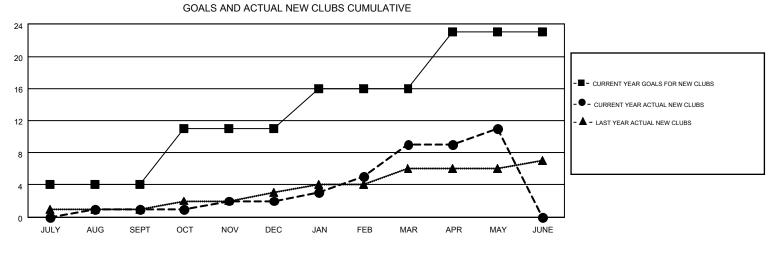

#### GMT: ED LECIUS

| GMT   | CA   | 1 |
|-------|------|---|
| Givin | 0, ( | 1 |

|                       |                  | Clubs     |                  |                  |               |                    | Members                                |                    |                  |
|-----------------------|------------------|-----------|------------------|------------------|---------------|--------------------|----------------------------------------|--------------------|------------------|
| RESULTS FOR 2015-2016 |                  |           |                  |                  | RESU          | ILTS FOR 2015-2016 | 3                                      |                    |                  |
| QUARTER               | NEW CLUB<br>GOAL | NEW CLUBS | DROPPED<br>CLUBS | NET<br>GAIN/LOSS | QUARTER       | NEW MEMBER<br>GOAL | CHARTER AND<br>NEW<br>MEMBERS<br>ADDED | DROPPED<br>MEMBERS | NET<br>GAIN/LOSS |
| JULY/AUG/SEPT         | 4                | 1         | 1                | 0                | JULY/AUG/SEPT | 11                 | 260                                    | 428                | -168             |
| OCT/NOV/DEC           | 7                | 1         | 7                | -6               | OCT/NOV/DEC   | 262                | 402                                    | 487                | -85              |
| JAN/FEB/MAR           | 5                | 7         | 2                | 5                | JAN/FEB/MAR   | 186                | 525                                    | 334                | 191              |
| APR/MAY/JUNE          | 7                | 2         | 0                | 2                | APR/MAY/JUNE  | 248                | 244                                    | 186                | 58               |