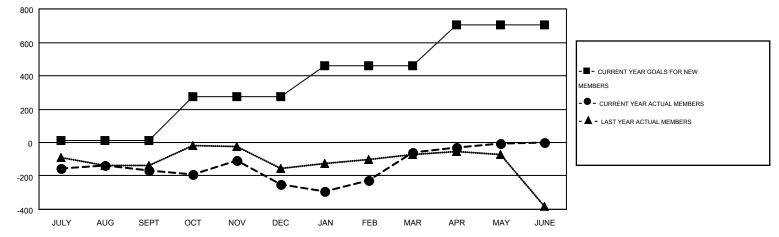

#### GMT: ED LECIUS

| GMT   | CA   | 1 |
|-------|------|---|
| Givin | 0, ( | 1 |

|                       |                  | Clubs     |                  |                  |               |                    | Members                                |                    |                  |
|-----------------------|------------------|-----------|------------------|------------------|---------------|--------------------|----------------------------------------|--------------------|------------------|
| RESULTS FOR 2015-2016 |                  |           |                  |                  | RESU          | ILTS FOR 2015-2016 | 3                                      |                    |                  |
| QUARTER               | NEW CLUB<br>GOAL | NEW CLUBS | DROPPED<br>CLUBS | NET<br>GAIN/LOSS | QUARTER       | NEW MEMBER<br>GOAL | CHARTER AND<br>NEW<br>MEMBERS<br>ADDED | DROPPED<br>MEMBERS | NET<br>GAIN/LOSS |
| JULY/AUG/SEPT         | 4                | 1         | 1                | 0                | JULY/AUG/SEPT | 11                 | 260                                    | 428                | -168             |
| OCT/NOV/DEC           | 7                | 1         | 7                | -6               | OCT/NOV/DEC   | 262                | 402                                    | 487                | -85              |
| JAN/FEB/MAR           | 5                | 7         | 2                | 5                | JAN/FEB/MAR   | 186                | 525                                    | 334                | 191              |
| APR/MAY/JUNE          | 7                | 2         | 0                | 2                | APR/MAY/JUNE  | 248                | 244                                    | 186                | 58               |